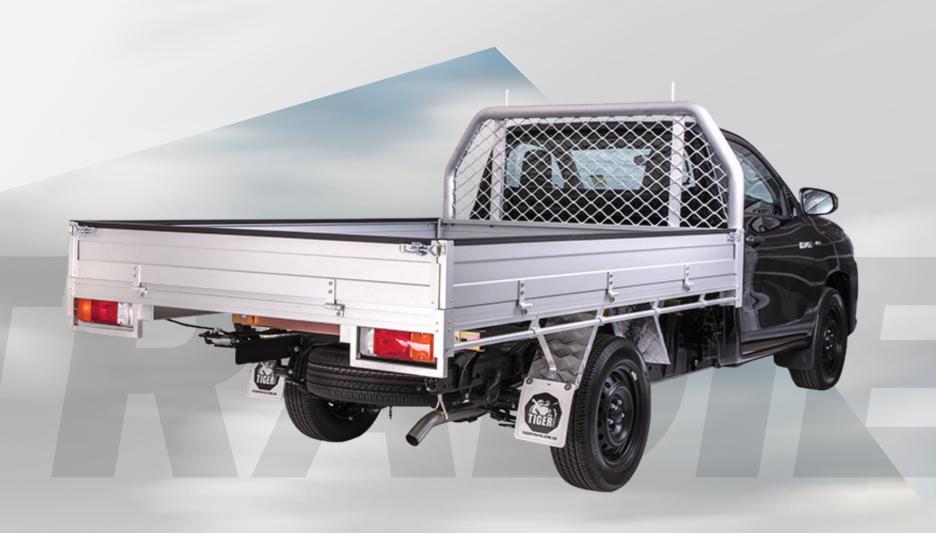

# **TRADIE SERIES**

TIGER's standard and flagship aluminium ute tray is the Tradie, with all the safety features that are expected of a TIGER tray. The Tradie aluminium ute tray is robust, good looking and inexpensive and won't let you down. With full length rope rails and mudguards and TIGER mudflaps as standard inclusions.

\* Tail light protector not included in the Tradie base model.