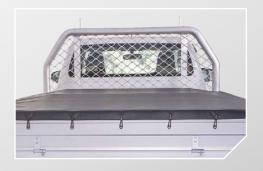

# **TRADIE SERIES**

TIGER's standard and flagship aluminium ute tray is the Tradie, with all the safety features that are expected of a TIGER tray. The Tradie aluminium ute tray is robust, good looking and inexpensive and won't let you down. With full length rope rails and mudguards and TIGER mudflaps as standard inclusions.

# | PLATINUM SERIES

Our TIGER Platinum Ute Tray is designed for the discerning client, who wants the toughness of a TIGER ute tray, with some added stylish finishes. A highly polished headboard loop and classy black trim insert are standard on this premium ute tray. Constructed from anodised aluminium, providing superior style and durability .