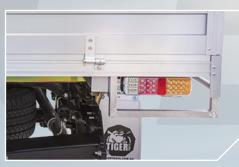

### **LED LIGHTS**

- 2 x LED tail lights
- Brighter, tougher, better
- Safer and longer lasting