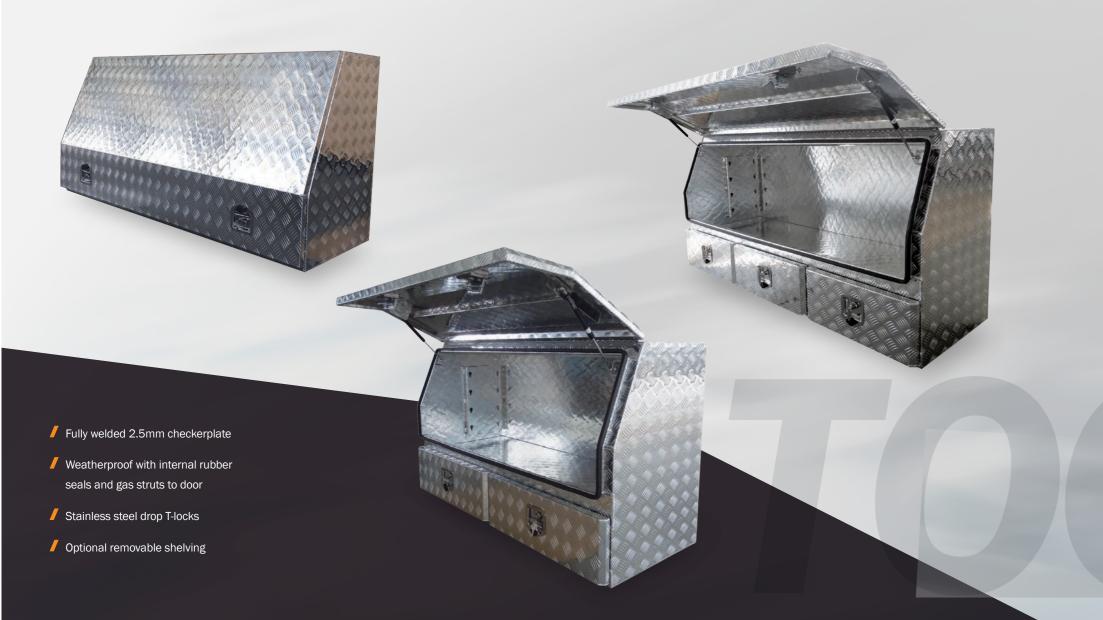

### **TRUNDLE DRAWER**

- 2.0mm thick galvanised steel plating
- 1 x Drop down T-Lock
- Available in 1500, 1700 and 2100 length