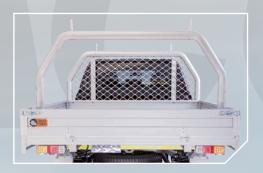

# | PLATINUM SERIES

Our TIGER Platinum Ute Tray is designed for the discerning client, who wants the toughness of a TIGER ute tray, with some added stylish finishes. A highly polished headboard loop and classy black trim insert are standard on this premium ute tray. Constructed from anodised aluminium, providing superior style and durability .

### TAIL LIGHT PROTECTOR

- Structural Grade Tubular Alloy "A" Frame
- Protect against minor bumps
- Inexpensive way to protect your vehicle

HQ 123 Hume Highway Lansvale NSW 2166 50 Whiting Street Artarmon NSW 2064