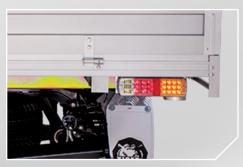

### **LED LIGHTS**

- 2 x LED tail lights
- Brighter, tougher, better
- Safer and longer lasting