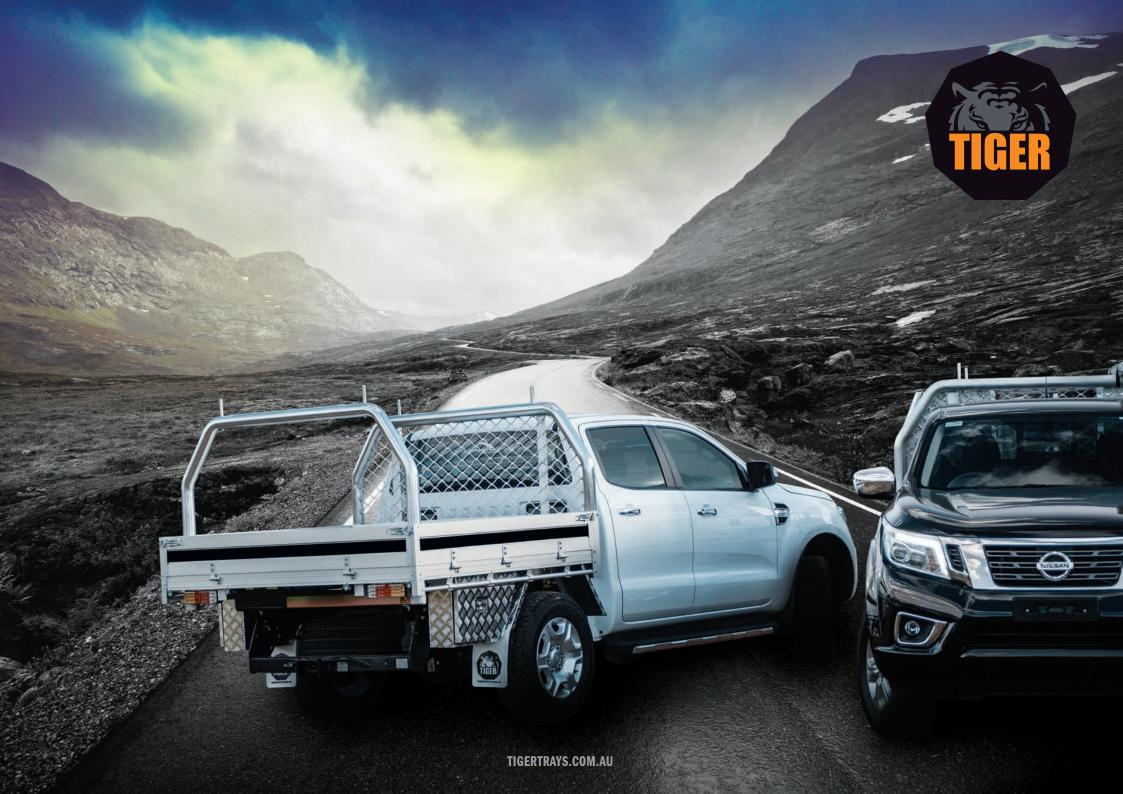

# **TRADIE SERIES**

TIGER's standard and flagship aluminium ute tray is the Tradie, with all the safety features that are expected of a TIGER tray. The Tradie aluminium ute tray is robust, good looking and inexpensive and won't let you down. With full length rope rails and mudguards and TIGER mudflaps as standard inclusions.